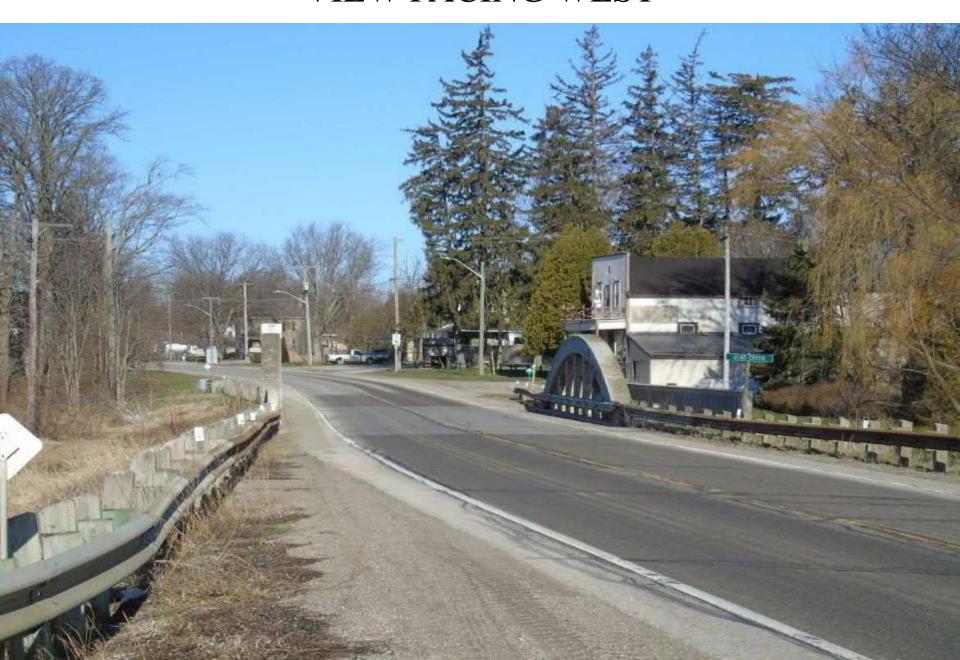

#### SOUTH SIDE OF BRIDGE



#### ABUTMENTS ON NORTH SIDE OF BRIDGE



# EAST FLOOR BEAM



#### UNDERSIDE OF BRIDGE FACING EAST



# SPALL WITH EXPOSED REBAR CLIFF SWALLOW NESTS



#### VIEW LOOKING SOUTH EAST



#### GUARDRAIL ON NORTH SIDE OF BRIDGE



#### CONCRETE SIDEWALK ON NORTH SIDE



### SPALLING ON NORTH ARCH



#### VIEW SHOWING SOUTH ARCH



#### VIEW FACING EAST



#### VIEW FACING WEST



#### NORTH SIDE OF BRIDGE



#### VIEW LOOKING NORTH AT BEAR CREEK



#### VIEW LOOKING SOUTH AT BEAR CREEK



#### VIEW FACING WEST



# VIEW LOOKING EAST SHOWING BOWSTRING ARCH



#### DETAIL SHOWING CONCRETE PANELING



### FACING EAST



# FACING SOUTH



# SOUTH SIDE OF BRIDGE SHOWING UN-TEXTURED CONCRETE



#### NORTH SIDE OF BRIDGE



#### NORTH SIDE OF BRIDGE



#### VIEW FACING EAST



#### CONCRETE WEST ABUTMENT