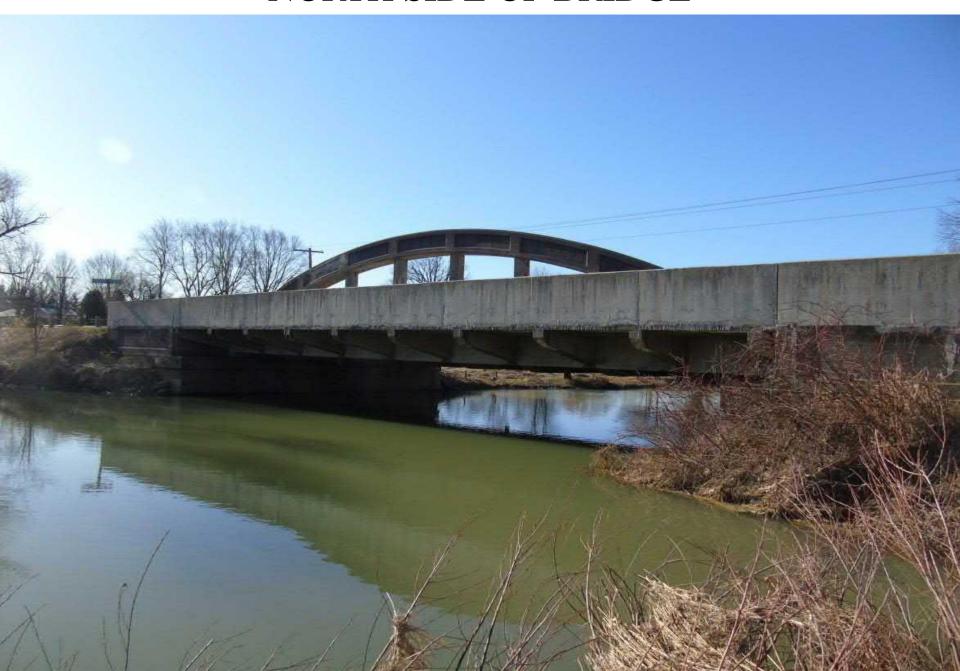

#### SOUTH SIDE OF BRIDGE



#### ABUTMENTS ON NORTH SIDE OF BRIDGE



# EAST FLOOR BEAM



#### UNDERSIDE OF BRIDGE FACING EAST



# SPALL WITH EXPOSED REBAR CLIFF SWALLOW NESTS



#### VIEW LOOKING SOUTH EAST



#### GUARDRAIL ON NORTH SIDE OF BRIDGE



#### CONCRETE SIDEWALK ON NORTH SIDE



### SPALLING ON NORTH ARCH



#### VIEW SHOWING SOUTH ARCH



#### VIEW FACING EAST



#### VIEW FACING WEST



#### NORTH SIDE OF BRIDGE



#### VIEW LOOKING NORTH AT BEAR CREEK



#### VIEW LOOKING SOUTH AT BEAR CREEK



#### VIEW FACING WEST



# VIEW LOOKING EAST SHOWING BOWSTRING ARCH



#### DETAIL SHOWING CONCRETE PANELING



### FACING EAST



# FACING SOUTH



# SOUTH SIDE OF BRIDGE SHOWING UN-TEXTURED CONCRETE



#### NORTH SIDE OF BRIDGE



#### NORTH SIDE OF BRIDGE



#### VIEW FACING EAST



#### CONCRETE WEST ABUTMENT