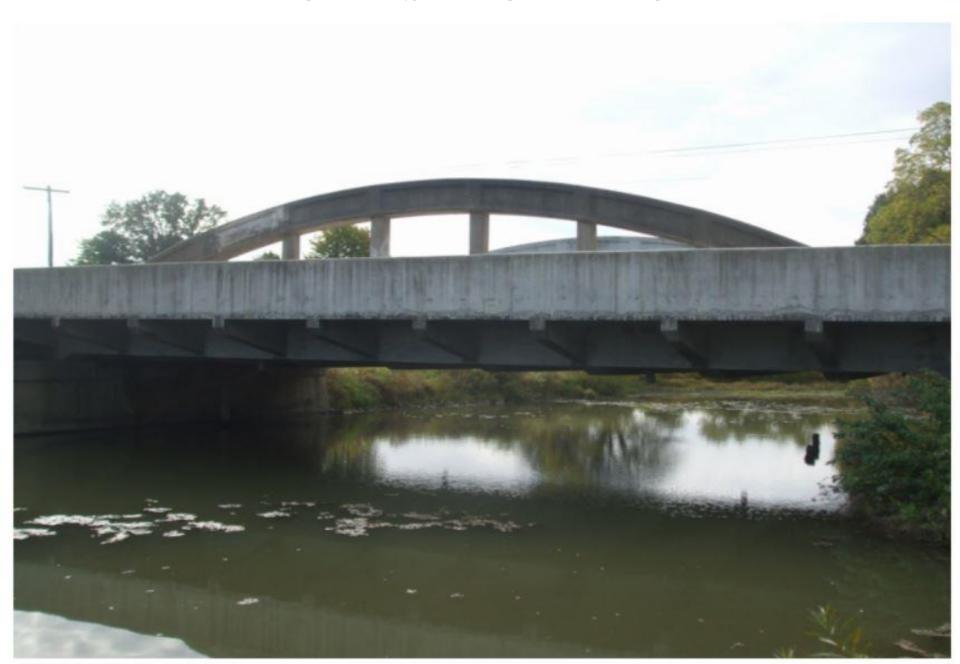

#### SOUTH SIDE OF BRIDGE



#### ABUTMENTS ON NORTH SIDE OF BRIDGE



# EAST FLOOR BEAM



#### UNDERSIDE OF BRIDGE FACING EAST



# SPALL WITH EXPOSED REBAR CLIFF SWALLOW NESTS



#### VIEW LOOKING SOUTH EAST



#### GUARDRAIL ON NORTH SIDE OF BRIDGE



#### CONCRETE SIDEWALK ON NORTH SIDE



### SPALLING ON NORTH ARCH



#### VIEW SHOWING SOUTH ARCH



#### VIEW FACING EAST



#### VIEW FACING WEST



#### NORTH SIDE OF BRIDGE



#### VIEW LOOKING NORTH AT BEAR CREEK



#### VIEW LOOKING SOUTH AT BEAR CREEK



#### VIEW FACING WEST



# VIEW LOOKING EAST SHOWING BOWSTRING ARCH



#### DETAIL SHOWING CONCRETE PANELING



### FACING EAST



# FACING SOUTH



# SOUTH SIDE OF BRIDGE SHOWING UN-TEXTURED CONCRETE



#### NORTH SIDE OF BRIDGE



#### NORTH SIDE OF BRIDGE



#### VIEW FACING EAST



#### CONCRETE WEST ABUTMENT