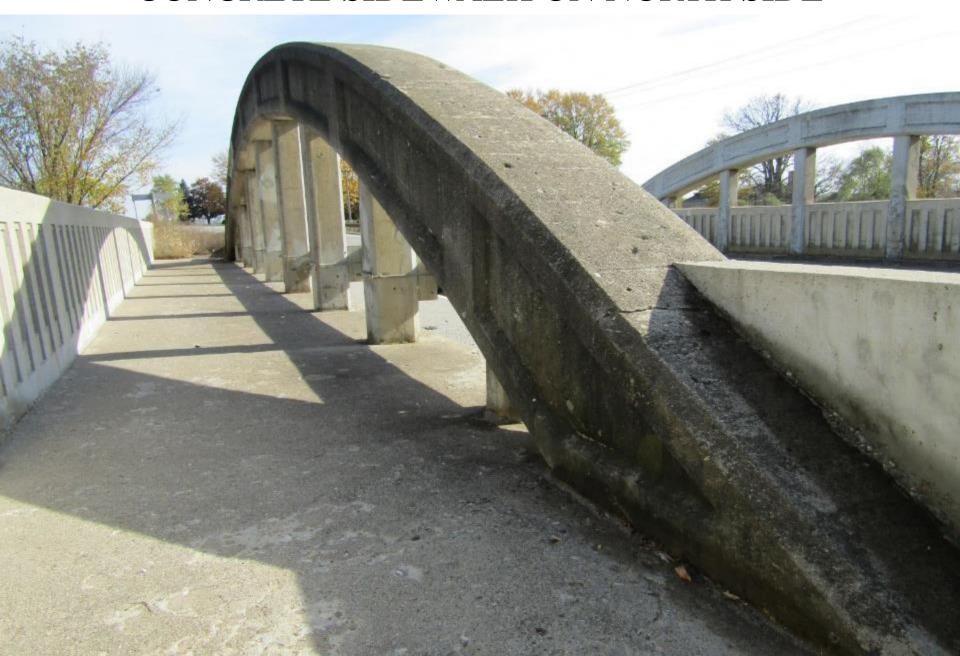

#### SOUTH SIDE OF BRIDGE



#### ABUTMENTS ON NORTH SIDE OF BRIDGE



# EAST FLOOR BEAM



#### UNDERSIDE OF BRIDGE FACING EAST



# SPALL WITH EXPOSED REBAR CLIFF SWALLOW NESTS



#### VIEW LOOKING SOUTH EAST



#### GUARDRAIL ON NORTH SIDE OF BRIDGE



#### CONCRETE SIDEWALK ON NORTH SIDE



### SPALLING ON NORTH ARCH



#### VIEW SHOWING SOUTH ARCH



#### VIEW FACING EAST



#### VIEW FACING WEST



#### NORTH SIDE OF BRIDGE



#### VIEW LOOKING NORTH AT BEAR CREEK



#### VIEW LOOKING SOUTH AT BEAR CREEK



#### VIEW FACING WEST



# VIEW LOOKING EAST SHOWING BOWSTRING ARCH



#### DETAIL SHOWING CONCRETE PANELING



### FACING EAST



# FACING SOUTH



# SOUTH SIDE OF BRIDGE SHOWING UN-TEXTURED CONCRETE



#### NORTH SIDE OF BRIDGE



#### NORTH SIDE OF BRIDGE



#### VIEW FACING EAST



#### CONCRETE WEST ABUTMENT