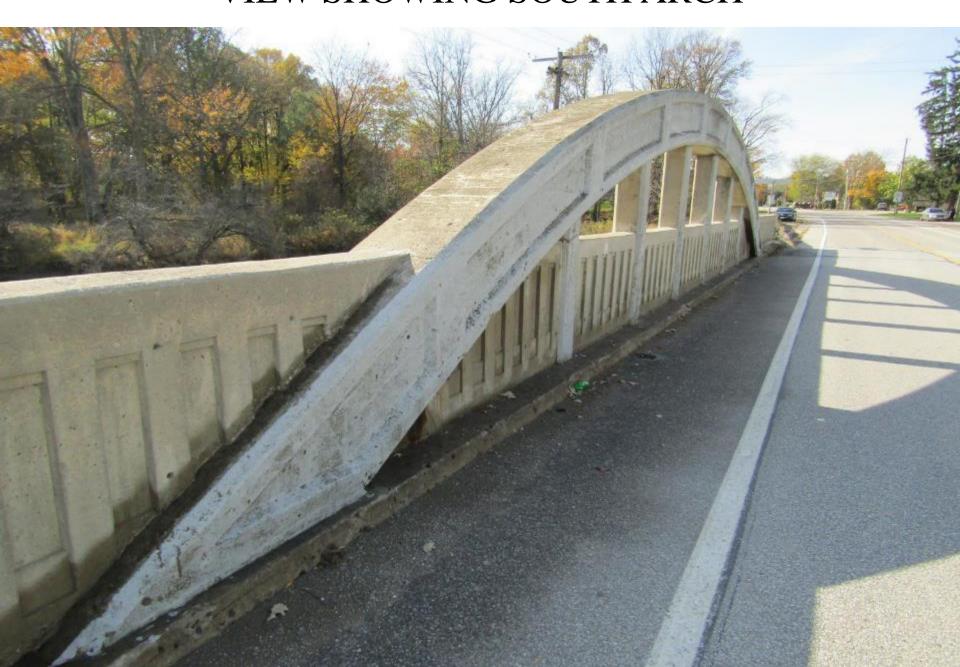

#### SOUTH SIDE OF BRIDGE



#### ABUTMENTS ON NORTH SIDE OF BRIDGE



# EAST FLOOR BEAM



#### UNDERSIDE OF BRIDGE FACING EAST



# SPALL WITH EXPOSED REBAR CLIFF SWALLOW NESTS



#### VIEW LOOKING SOUTH EAST



#### GUARDRAIL ON NORTH SIDE OF BRIDGE



#### CONCRETE SIDEWALK ON NORTH SIDE



### SPALLING ON NORTH ARCH



#### VIEW SHOWING SOUTH ARCH



#### VIEW FACING EAST



#### VIEW FACING WEST



#### NORTH SIDE OF BRIDGE



#### VIEW LOOKING NORTH AT BEAR CREEK



#### VIEW LOOKING SOUTH AT BEAR CREEK



#### VIEW FACING WEST



# VIEW LOOKING EAST SHOWING BOWSTRING ARCH



#### DETAIL SHOWING CONCRETE PANELING



### FACING EAST



# FACING SOUTH



# SOUTH SIDE OF BRIDGE SHOWING UN-TEXTURED CONCRETE



#### NORTH SIDE OF BRIDGE



#### NORTH SIDE OF BRIDGE



#### VIEW FACING EAST



#### CONCRETE WEST ABUTMENT