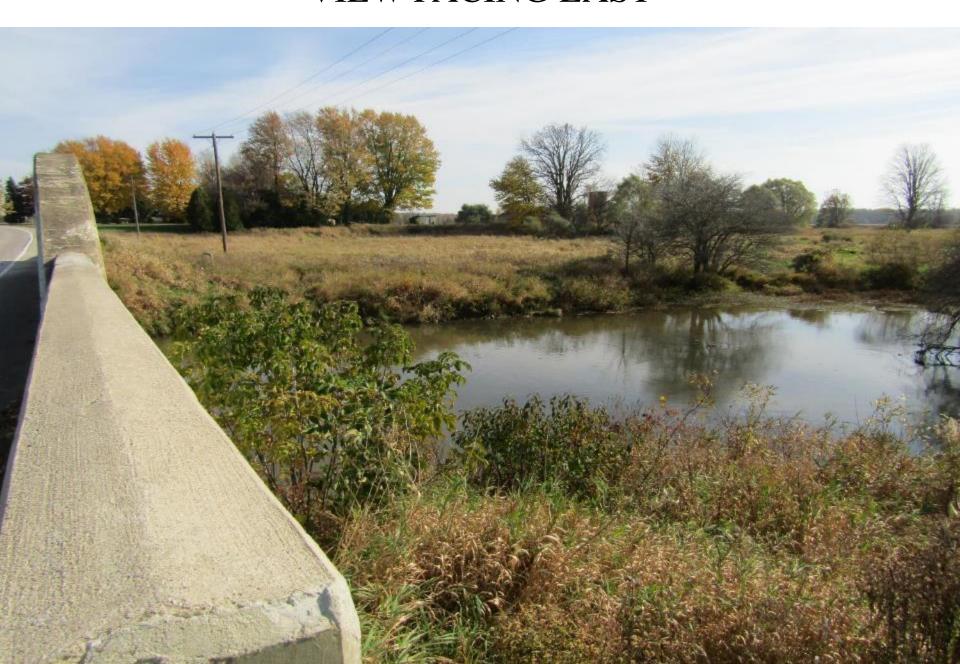

#### SOUTH SIDE OF BRIDGE



#### ABUTMENTS ON NORTH SIDE OF BRIDGE



# EAST FLOOR BEAM



#### UNDERSIDE OF BRIDGE FACING EAST



# SPALL WITH EXPOSED REBAR CLIFF SWALLOW NESTS



#### VIEW LOOKING SOUTH EAST



#### GUARDRAIL ON NORTH SIDE OF BRIDGE



#### CONCRETE SIDEWALK ON NORTH SIDE



### SPALLING ON NORTH ARCH



#### VIEW SHOWING SOUTH ARCH



#### VIEW FACING EAST



#### VIEW FACING WEST



#### NORTH SIDE OF BRIDGE



#### VIEW LOOKING NORTH AT BEAR CREEK



#### VIEW LOOKING SOUTH AT BEAR CREEK



#### VIEW FACING WEST



# VIEW LOOKING EAST SHOWING BOWSTRING ARCH



#### DETAIL SHOWING CONCRETE PANELING



### FACING EAST



# FACING SOUTH



# SOUTH SIDE OF BRIDGE SHOWING UN-TEXTURED CONCRETE



#### NORTH SIDE OF BRIDGE



#### NORTH SIDE OF BRIDGE



#### VIEW FACING EAST



#### CONCRETE WEST ABUTMENT