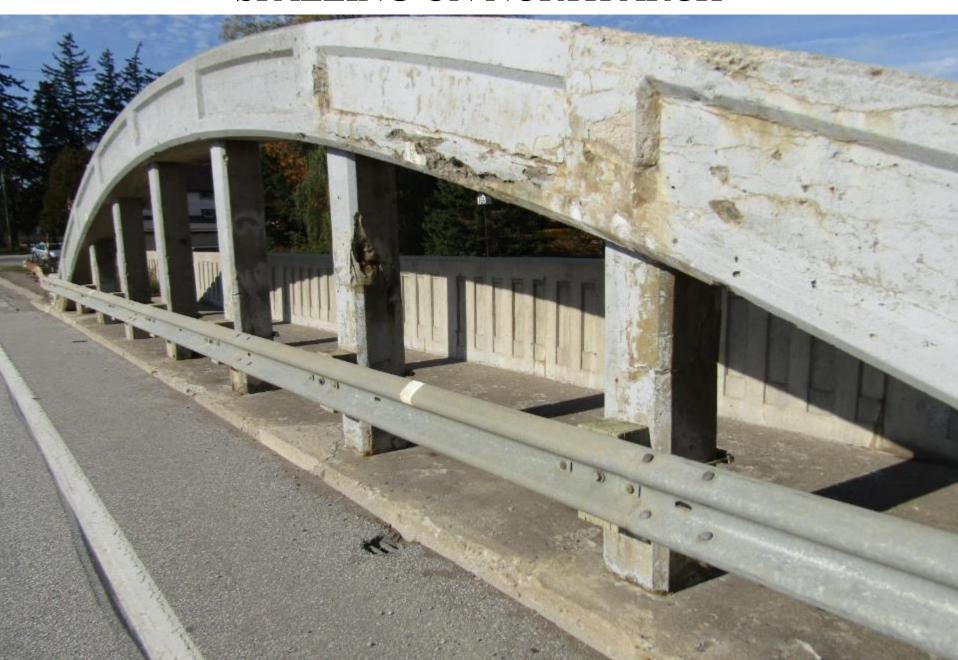

#### SOUTH SIDE OF BRIDGE



#### ABUTMENTS ON NORTH SIDE OF BRIDGE



# EAST FLOOR BEAM



#### UNDERSIDE OF BRIDGE FACING EAST



# SPALL WITH EXPOSED REBAR CLIFF SWALLOW NESTS



#### VIEW LOOKING SOUTH EAST



#### GUARDRAIL ON NORTH SIDE OF BRIDGE



#### CONCRETE SIDEWALK ON NORTH SIDE



### SPALLING ON NORTH ARCH



#### VIEW SHOWING SOUTH ARCH



#### VIEW FACING EAST



#### VIEW FACING WEST



#### NORTH SIDE OF BRIDGE



#### VIEW LOOKING NORTH AT BEAR CREEK



#### VIEW LOOKING SOUTH AT BEAR CREEK



#### VIEW FACING WEST



# VIEW LOOKING EAST SHOWING BOWSTRING ARCH



#### DETAIL SHOWING CONCRETE PANELING



### FACING EAST



# FACING SOUTH



# SOUTH SIDE OF BRIDGE SHOWING UN-TEXTURED CONCRETE



#### NORTH SIDE OF BRIDGE



#### NORTH SIDE OF BRIDGE



#### VIEW FACING EAST



#### CONCRETE WEST ABUTMENT