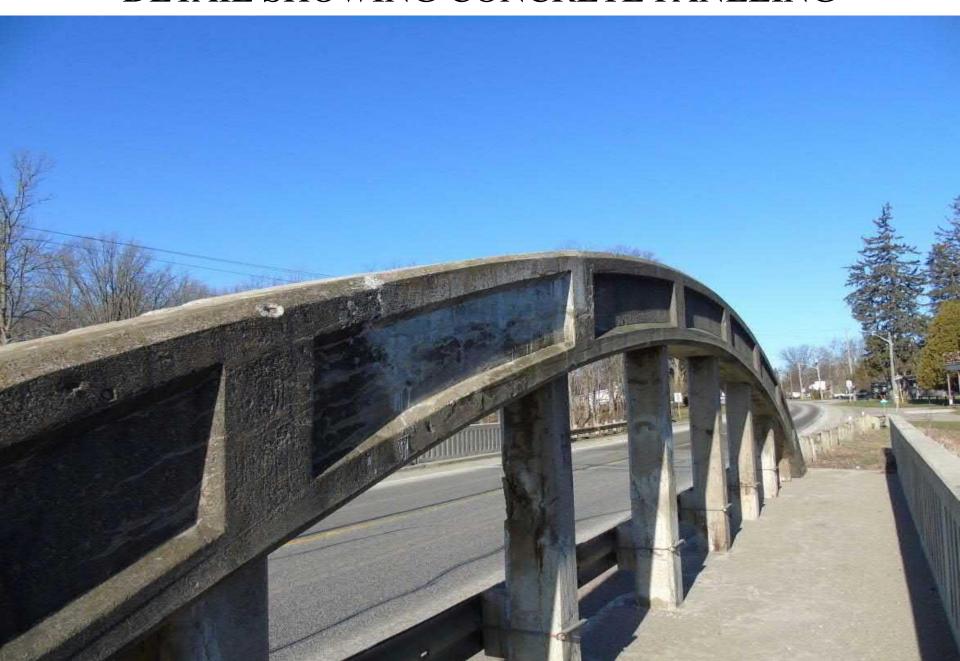

#### SOUTH SIDE OF BRIDGE



#### ABUTMENTS ON NORTH SIDE OF BRIDGE



# EAST FLOOR BEAM



#### UNDERSIDE OF BRIDGE FACING EAST



# SPALL WITH EXPOSED REBAR CLIFF SWALLOW NESTS



#### VIEW LOOKING SOUTH EAST



#### GUARDRAIL ON NORTH SIDE OF BRIDGE



#### CONCRETE SIDEWALK ON NORTH SIDE



### SPALLING ON NORTH ARCH



#### VIEW SHOWING SOUTH ARCH



#### VIEW FACING EAST



#### VIEW FACING WEST



#### NORTH SIDE OF BRIDGE



#### VIEW LOOKING NORTH AT BEAR CREEK



#### VIEW LOOKING SOUTH AT BEAR CREEK



#### VIEW FACING WEST



# VIEW LOOKING EAST SHOWING BOWSTRING ARCH



#### DETAIL SHOWING CONCRETE PANELING



### FACING EAST



# FACING SOUTH



# SOUTH SIDE OF BRIDGE SHOWING UN-TEXTURED CONCRETE



#### NORTH SIDE OF BRIDGE



#### NORTH SIDE OF BRIDGE



#### VIEW FACING EAST



#### CONCRETE WEST ABUTMENT