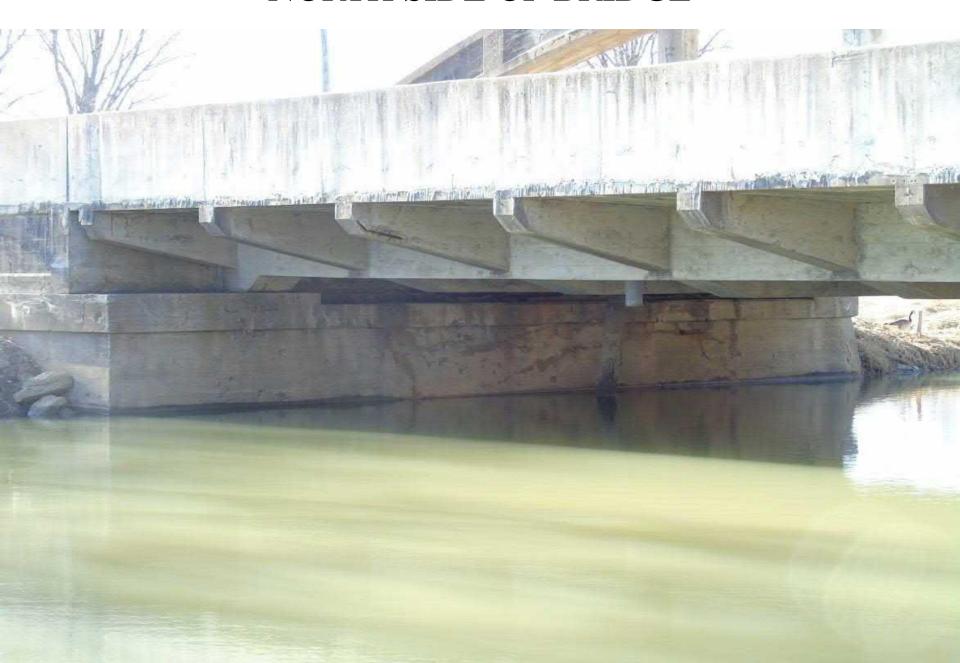

#### SOUTH SIDE OF BRIDGE



#### ABUTMENTS ON NORTH SIDE OF BRIDGE



# EAST FLOOR BEAM



#### UNDERSIDE OF BRIDGE FACING EAST



# SPALL WITH EXPOSED REBAR CLIFF SWALLOW NESTS



#### VIEW LOOKING SOUTH EAST



#### GUARDRAIL ON NORTH SIDE OF BRIDGE



#### CONCRETE SIDEWALK ON NORTH SIDE



### SPALLING ON NORTH ARCH



#### VIEW SHOWING SOUTH ARCH



#### VIEW FACING EAST



#### VIEW FACING WEST



#### NORTH SIDE OF BRIDGE



#### VIEW LOOKING NORTH AT BEAR CREEK



#### VIEW LOOKING SOUTH AT BEAR CREEK



#### VIEW FACING WEST



# VIEW LOOKING EAST SHOWING BOWSTRING ARCH



#### DETAIL SHOWING CONCRETE PANELING



### FACING EAST



# FACING SOUTH



# SOUTH SIDE OF BRIDGE SHOWING UN-TEXTURED CONCRETE



#### NORTH SIDE OF BRIDGE



#### NORTH SIDE OF BRIDGE



#### VIEW FACING EAST



#### CONCRETE WEST ABUTMENT