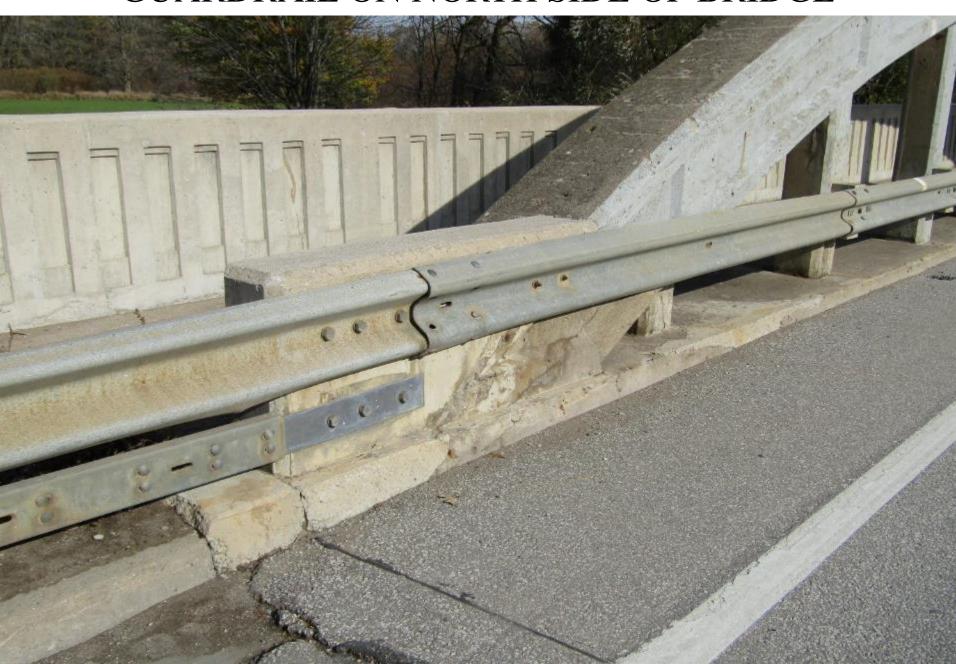

#### SOUTH SIDE OF BRIDGE



#### ABUTMENTS ON NORTH SIDE OF BRIDGE



# EAST FLOOR BEAM



#### UNDERSIDE OF BRIDGE FACING EAST



# SPALL WITH EXPOSED REBAR CLIFF SWALLOW NESTS



#### VIEW LOOKING SOUTH EAST



#### GUARDRAIL ON NORTH SIDE OF BRIDGE



#### CONCRETE SIDEWALK ON NORTH SIDE



### SPALLING ON NORTH ARCH



#### VIEW SHOWING SOUTH ARCH



#### VIEW FACING EAST



#### VIEW FACING WEST



#### NORTH SIDE OF BRIDGE



#### VIEW LOOKING NORTH AT BEAR CREEK



#### VIEW LOOKING SOUTH AT BEAR CREEK



#### VIEW FACING WEST



# VIEW LOOKING EAST SHOWING BOWSTRING ARCH



#### DETAIL SHOWING CONCRETE PANELING



### FACING EAST



# FACING SOUTH



# SOUTH SIDE OF BRIDGE SHOWING UN-TEXTURED CONCRETE



#### NORTH SIDE OF BRIDGE



#### NORTH SIDE OF BRIDGE



#### VIEW FACING EAST



#### CONCRETE WEST ABUTMENT