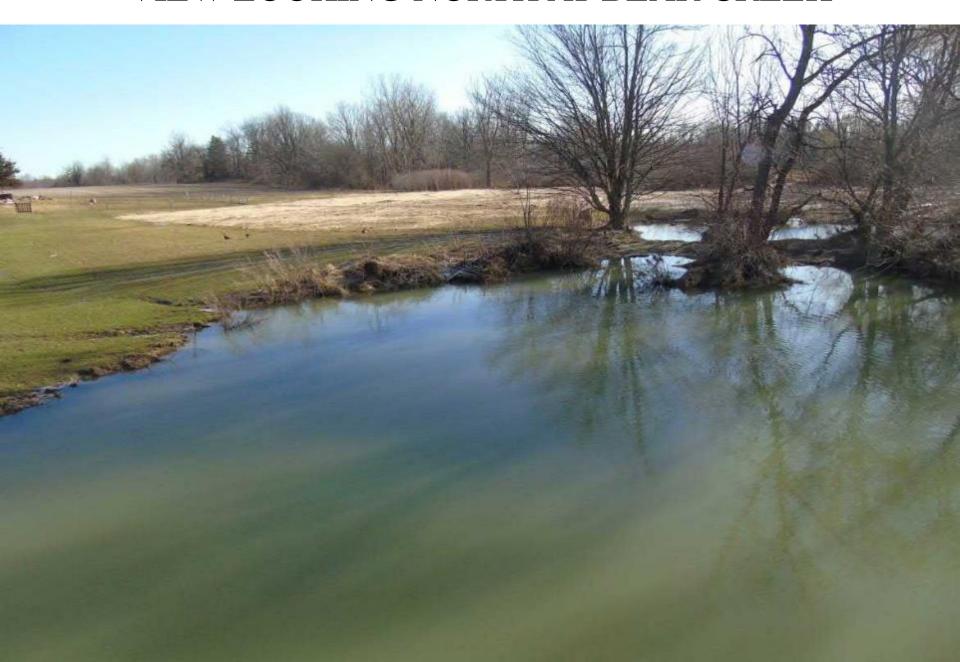

#### SOUTH SIDE OF BRIDGE



#### ABUTMENTS ON NORTH SIDE OF BRIDGE



# EAST FLOOR BEAM



#### UNDERSIDE OF BRIDGE FACING EAST



# SPALL WITH EXPOSED REBAR CLIFF SWALLOW NESTS



#### VIEW LOOKING SOUTH EAST



#### GUARDRAIL ON NORTH SIDE OF BRIDGE



#### CONCRETE SIDEWALK ON NORTH SIDE



### SPALLING ON NORTH ARCH



#### VIEW SHOWING SOUTH ARCH



#### VIEW FACING EAST



#### VIEW FACING WEST



#### NORTH SIDE OF BRIDGE



#### VIEW LOOKING NORTH AT BEAR CREEK



#### VIEW LOOKING SOUTH AT BEAR CREEK



#### VIEW FACING WEST



# VIEW LOOKING EAST SHOWING BOWSTRING ARCH



#### DETAIL SHOWING CONCRETE PANELING



### FACING EAST



# FACING SOUTH



# SOUTH SIDE OF BRIDGE SHOWING UN-TEXTURED CONCRETE



#### NORTH SIDE OF BRIDGE



#### NORTH SIDE OF BRIDGE



#### VIEW FACING EAST



#### CONCRETE WEST ABUTMENT