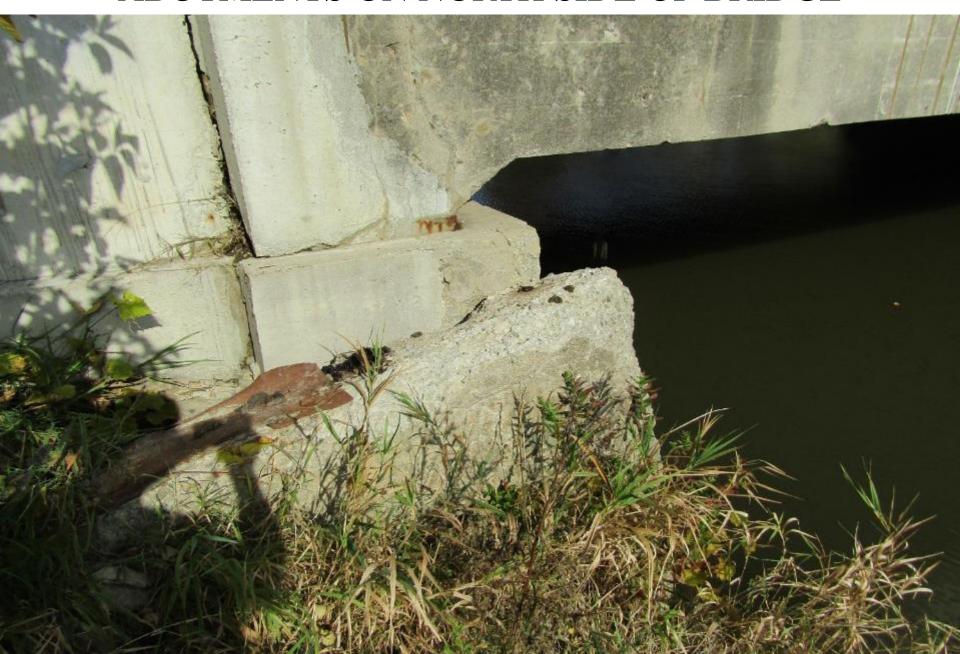

#### SOUTH SIDE OF BRIDGE



#### ABUTMENTS ON NORTH SIDE OF BRIDGE



# EAST FLOOR BEAM



#### UNDERSIDE OF BRIDGE FACING EAST



# SPALL WITH EXPOSED REBAR CLIFF SWALLOW NESTS



#### VIEW LOOKING SOUTH EAST



#### GUARDRAIL ON NORTH SIDE OF BRIDGE



#### CONCRETE SIDEWALK ON NORTH SIDE



### SPALLING ON NORTH ARCH



#### VIEW SHOWING SOUTH ARCH



#### VIEW FACING EAST



#### VIEW FACING WEST



#### NORTH SIDE OF BRIDGE



#### VIEW LOOKING NORTH AT BEAR CREEK



#### VIEW LOOKING SOUTH AT BEAR CREEK



#### VIEW FACING WEST



# VIEW LOOKING EAST SHOWING BOWSTRING ARCH



#### DETAIL SHOWING CONCRETE PANELING



### FACING EAST



# FACING SOUTH



# SOUTH SIDE OF BRIDGE SHOWING UN-TEXTURED CONCRETE



#### NORTH SIDE OF BRIDGE



#### NORTH SIDE OF BRIDGE



#### VIEW FACING EAST



#### CONCRETE WEST ABUTMENT