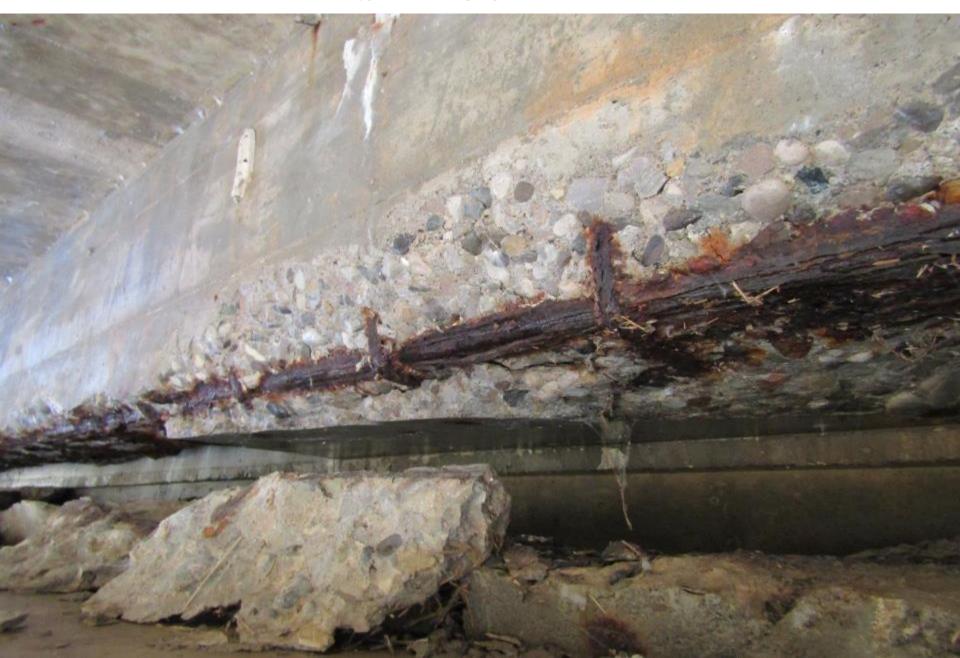

#### SOUTH SIDE OF BRIDGE



#### ABUTMENTS ON NORTH SIDE OF BRIDGE



# EAST FLOOR BEAM



#### UNDERSIDE OF BRIDGE FACING EAST



# SPALL WITH EXPOSED REBAR CLIFF SWALLOW NESTS



#### VIEW LOOKING SOUTH EAST



#### GUARDRAIL ON NORTH SIDE OF BRIDGE



#### CONCRETE SIDEWALK ON NORTH SIDE



### SPALLING ON NORTH ARCH



#### VIEW SHOWING SOUTH ARCH



#### VIEW FACING EAST



#### VIEW FACING WEST



#### NORTH SIDE OF BRIDGE



#### VIEW LOOKING NORTH AT BEAR CREEK



#### VIEW LOOKING SOUTH AT BEAR CREEK



#### VIEW FACING WEST



# VIEW LOOKING EAST SHOWING BOWSTRING ARCH



#### DETAIL SHOWING CONCRETE PANELING



### FACING EAST



# FACING SOUTH



# SOUTH SIDE OF BRIDGE SHOWING UN-TEXTURED CONCRETE



#### NORTH SIDE OF BRIDGE



#### NORTH SIDE OF BRIDGE



#### VIEW FACING EAST



#### CONCRETE WEST ABUTMENT