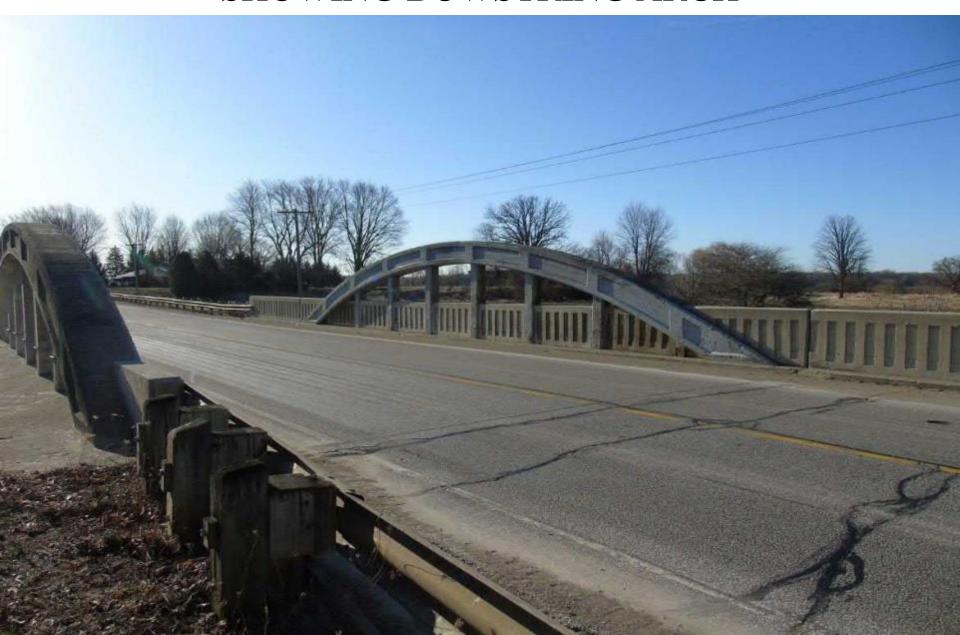

#### SOUTH SIDE OF BRIDGE



#### ABUTMENTS ON NORTH SIDE OF BRIDGE



# EAST FLOOR BEAM



#### UNDERSIDE OF BRIDGE FACING EAST



# SPALL WITH EXPOSED REBAR CLIFF SWALLOW NESTS



#### VIEW LOOKING SOUTH EAST



#### GUARDRAIL ON NORTH SIDE OF BRIDGE



#### CONCRETE SIDEWALK ON NORTH SIDE



### SPALLING ON NORTH ARCH



#### VIEW SHOWING SOUTH ARCH



#### VIEW FACING EAST



#### VIEW FACING WEST



#### NORTH SIDE OF BRIDGE



#### VIEW LOOKING NORTH AT BEAR CREEK



#### VIEW LOOKING SOUTH AT BEAR CREEK



#### VIEW FACING WEST



# VIEW LOOKING EAST SHOWING BOWSTRING ARCH



#### DETAIL SHOWING CONCRETE PANELING



### FACING EAST



# FACING SOUTH



# SOUTH SIDE OF BRIDGE SHOWING UN-TEXTURED CONCRETE



#### NORTH SIDE OF BRIDGE



#### NORTH SIDE OF BRIDGE



#### VIEW FACING EAST



#### CONCRETE WEST ABUTMENT