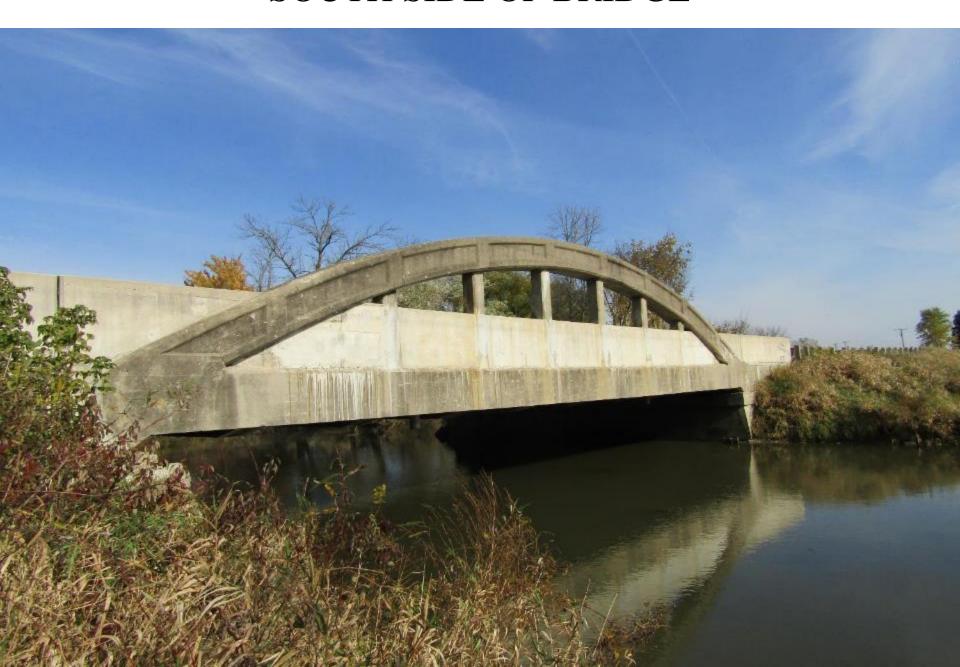

#### SOUTH SIDE OF BRIDGE



#### ABUTMENTS ON NORTH SIDE OF BRIDGE



# EAST FLOOR BEAM



#### UNDERSIDE OF BRIDGE FACING EAST



# SPALL WITH EXPOSED REBAR CLIFF SWALLOW NESTS



#### VIEW LOOKING SOUTH EAST



#### GUARDRAIL ON NORTH SIDE OF BRIDGE



#### CONCRETE SIDEWALK ON NORTH SIDE



### SPALLING ON NORTH ARCH



#### VIEW SHOWING SOUTH ARCH



#### VIEW FACING EAST



#### VIEW FACING WEST



#### NORTH SIDE OF BRIDGE



#### VIEW LOOKING NORTH AT BEAR CREEK



#### VIEW LOOKING SOUTH AT BEAR CREEK



#### VIEW FACING WEST



# VIEW LOOKING EAST SHOWING BOWSTRING ARCH



#### DETAIL SHOWING CONCRETE PANELING



### FACING EAST



# FACING SOUTH



# SOUTH SIDE OF BRIDGE SHOWING UN-TEXTURED CONCRETE



#### NORTH SIDE OF BRIDGE



#### NORTH SIDE OF BRIDGE



#### VIEW FACING EAST



#### CONCRETE WEST AB