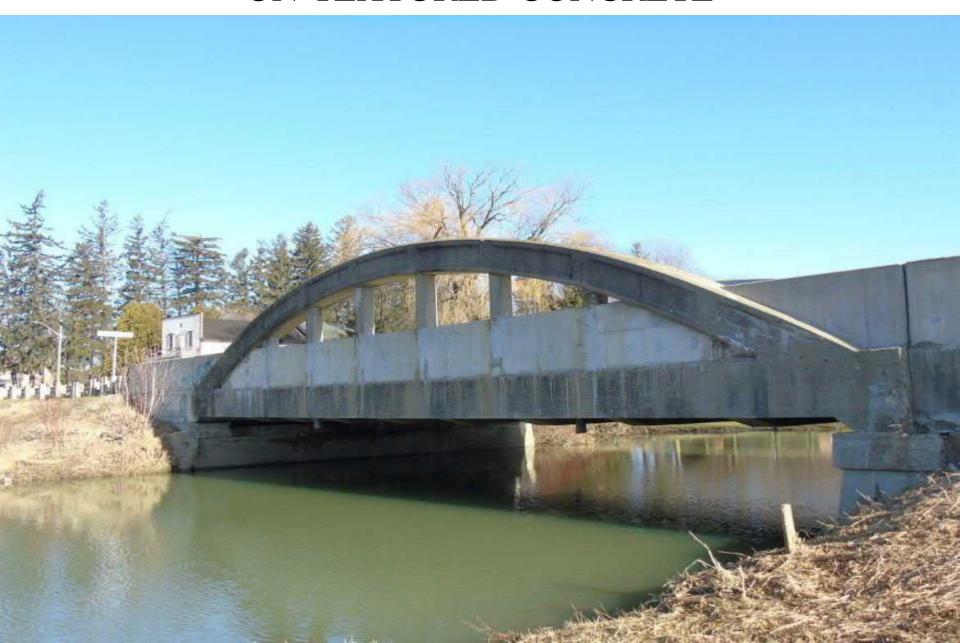

#### SOUTH SIDE OF BRIDGE



#### ABUTMENTS ON NORTH SIDE OF BRIDGE



# EAST FLOOR BEAM



#### UNDERSIDE OF BRIDGE FACING EAST



# SPALL WITH EXPOSED REBAR CLIFF SWALLOW NESTS



#### VIEW LOOKING SOUTH EAST



#### GUARDRAIL ON NORTH SIDE OF BRIDGE



#### CONCRETE SIDEWALK ON NORTH SIDE



### SPALLING ON NORTH ARCH



#### VIEW SHOWING SOUTH ARCH



#### VIEW FACING EAST



#### VIEW FACING WEST



#### NORTH SIDE OF BRIDGE



#### VIEW LOOKING NORTH AT BEAR CREEK



#### VIEW LOOKING SOUTH AT BEAR CREEK



#### VIEW FACING WEST



# VIEW LOOKING EAST SHOWING BOWSTRING ARCH



#### DETAIL SHOWING CONCRETE PANELING



### FACING EAST



# FACING SOUTH



# SOUTH SIDE OF BRIDGE SHOWING UN-TEXTURED CONCRETE



#### NORTH SIDE OF BRIDGE



#### NORTH SIDE OF BRIDGE



#### VIEW FACING EAST



#### CONCRETE WEST ABUTMENT