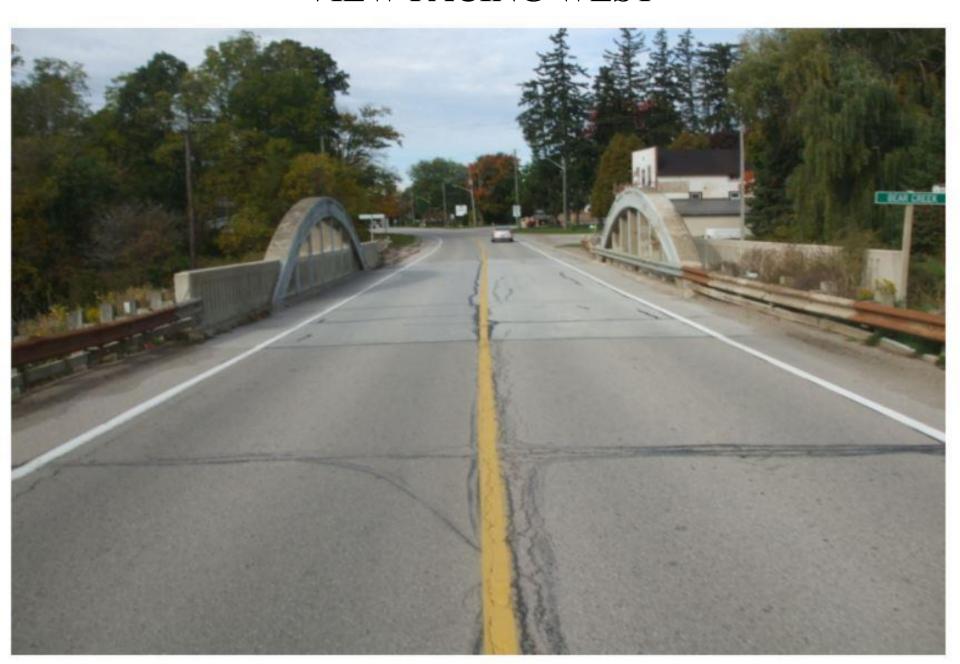

#### SOUTH SIDE OF BRIDGE



#### ABUTMENTS ON NORTH SIDE OF BRIDGE



# EAST FLOOR BEAM



#### UNDERSIDE OF BRIDGE FACING EAST



# SPALL WITH EXPOSED REBAR CLIFF SWALLOW NESTS



#### VIEW LOOKING SOUTH EAST



#### GUARDRAIL ON NORTH SIDE OF BRIDGE



#### CONCRETE SIDEWALK ON NORTH SIDE



### SPALLING ON NORTH ARCH



#### VIEW SHOWING SOUTH ARCH



#### VIEW FACING EAST



#### VIEW FACING WEST



#### NORTH SIDE OF BRIDGE



#### VIEW LOOKING NORTH AT BEAR CREEK



#### VIEW LOOKING SOUTH AT BEAR CREEK



#### VIEW FACING WEST



# VIEW LOOKING EAST SHOWING BOWSTRING ARCH



#### DETAIL SHOWING CONCRETE PANELING



### FACING EAST



# FACING SOUTH



# SOUTH SIDE OF BRIDGE SHOWING UN-TEXTURED CONCRETE



#### NORTH SIDE OF BRIDGE



#### NORTH SIDE OF BRIDGE



#### VIEW FACING EAST



#### CONCRETE WEST ABUTMENT