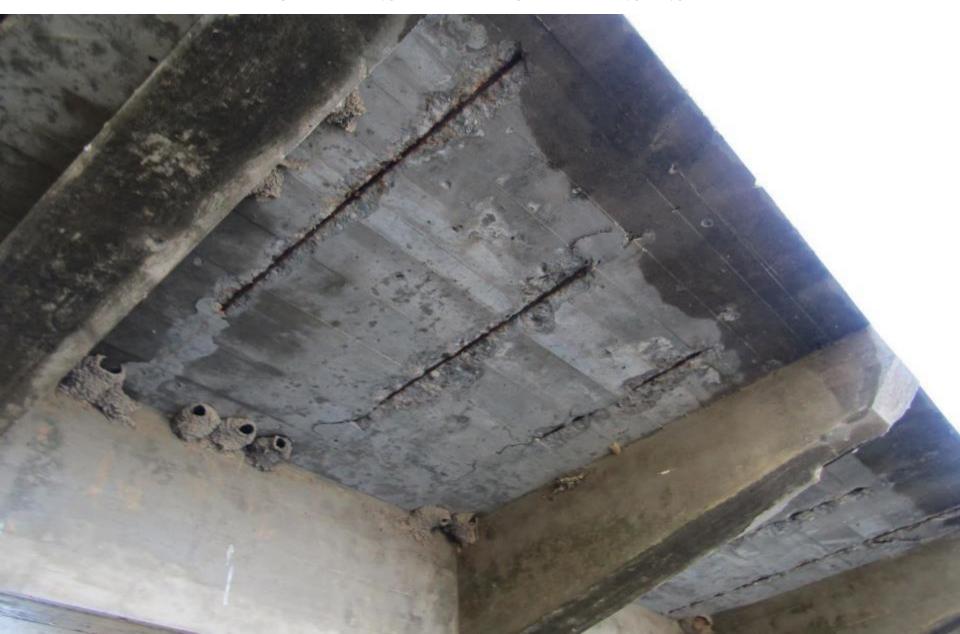

#### SOUTH SIDE OF BRIDGE



#### ABUTMENTS ON NORTH SIDE OF BRIDGE



# EAST FLOOR BEAM



#### UNDERSIDE OF BRIDGE FACING EAST



# SPALL WITH EXPOSED REBAR CLIFF SWALLOW NESTS



#### VIEW LOOKING SOUTH EAST



#### GUARDRAIL ON NORTH SIDE OF BRIDGE



#### CONCRETE SIDEWALK ON NORTH SIDE



### SPALLING ON NORTH ARCH



#### VIEW SHOWING SOUTH ARCH



#### VIEW FACING EAST



#### VIEW FACING WEST



#### NORTH SIDE OF BRIDGE



#### VIEW LOOKING NORTH AT BEAR CREEK



#### VIEW LOOKING SOUTH AT BEAR CREEK



#### VIEW FACING WEST



# VIEW LOOKING EAST SHOWING BOWSTRING ARCH



#### DETAIL SHOWING CONCRETE PANELING



### FACING EAST



# FACING SOUTH



# SOUTH SIDE OF BRIDGE SHOWING UN-TEXTURED CONCRETE



#### NORTH SIDE OF BRIDGE



#### NORTH SIDE OF BRIDGE



#### VIEW FACING EAST



#### CONCRETE WEST ABUTMENT