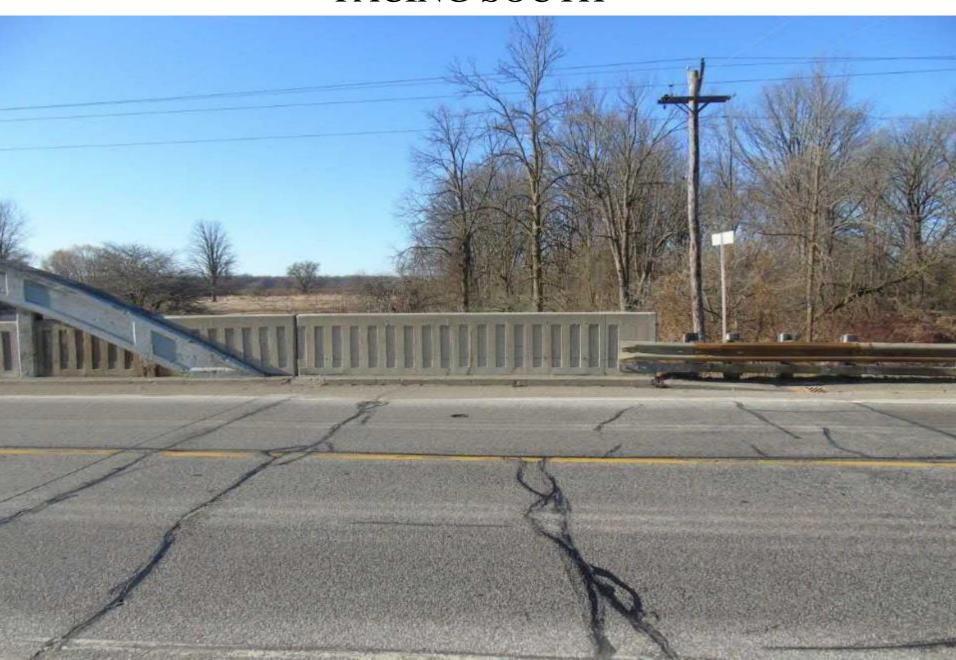

#### SOUTH SIDE OF BRIDGE



#### ABUTMENTS ON NORTH SIDE OF BRIDGE



# EAST FLOOR BEAM



#### UNDERSIDE OF BRIDGE FACING EAST



# SPALL WITH EXPOSED REBAR CLIFF SWALLOW NESTS



#### VIEW LOOKING SOUTH EAST



#### GUARDRAIL ON NORTH SIDE OF BRIDGE



#### CONCRETE SIDEWALK ON NORTH SIDE



### SPALLING ON NORTH ARCH



#### VIEW SHOWING SOUTH ARCH



#### VIEW FACING EAST



#### VIEW FACING WEST



#### NORTH SIDE OF BRIDGE



#### VIEW LOOKING NORTH AT BEAR CREEK



#### VIEW LOOKING SOUTH AT BEAR CREEK



#### VIEW FACING WEST



# VIEW LOOKING EAST SHOWING BOWSTRING ARCH



#### DETAIL SHOWING CONCRETE PANELING



### FACING EAST



# FACING SOUTH



# SOUTH SIDE OF BRIDGE SHOWING UN-TEXTURED CONCRETE



#### NORTH SIDE OF BRIDGE



#### NORTH SIDE OF BRIDGE



#### VIEW FACING EAST



#### CONCRETE WEST ABUTMENT