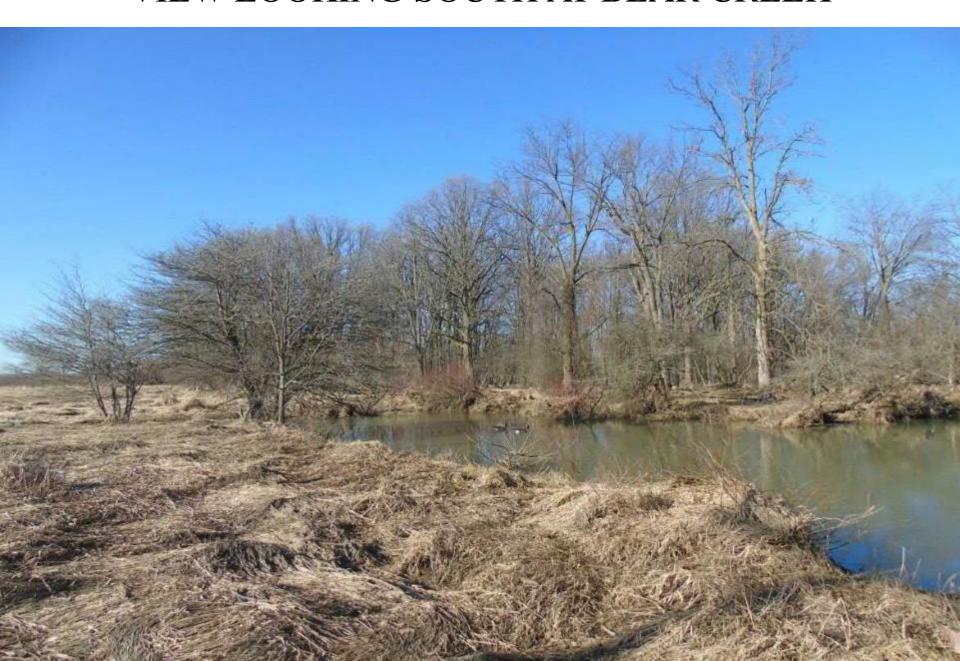

#### SOUTH SIDE OF BRIDGE



#### ABUTMENTS ON NORTH SIDE OF BRIDGE



# EAST FLOOR BEAM



#### UNDERSIDE OF BRIDGE FACING EAST



# SPALL WITH EXPOSED REBAR CLIFF SWALLOW NESTS



#### VIEW LOOKING SOUTH EAST



#### GUARDRAIL ON NORTH SIDE OF BRIDGE



#### CONCRETE SIDEWALK ON NORTH SIDE



### SPALLING ON NORTH ARCH



#### VIEW SHOWING SOUTH ARCH



#### VIEW FACING EAST



#### VIEW FACING WEST



#### NORTH SIDE OF BRIDGE



#### VIEW LOOKING NORTH AT BEAR CREEK



#### VIEW LOOKING SOUTH AT BEAR CREEK



#### VIEW FACING WEST



# VIEW LOOKING EAST SHOWING BOWSTRING ARCH



#### DETAIL SHOWING CONCRETE PANELING



### FACING EAST



# FACING SOUTH



# SOUTH SIDE OF BRIDGE SHOWING UN-TEXTURED CONCRETE



#### NORTH SIDE OF BRIDGE



#### NORTH SIDE OF BRIDGE



#### VIEW FACING EAST



#### CONCRETE WEST ABUTMENT