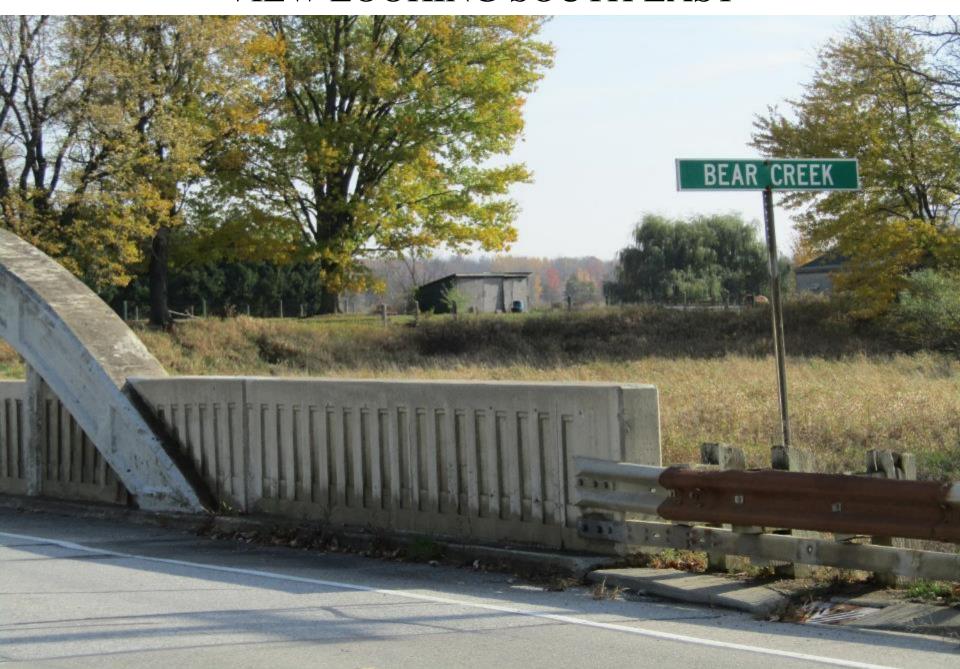

#### SOUTH SIDE OF BRIDGE



#### ABUTMENTS ON NORTH SIDE OF BRIDGE



# EAST FLOOR BEAM



#### UNDERSIDE OF BRIDGE FACING EAST



# SPALL WITH EXPOSED REBAR CLIFF SWALLOW NESTS



#### VIEW LOOKING SOUTH EAST



#### GUARDRAIL ON NORTH SIDE OF BRIDGE



#### CONCRETE SIDEWALK ON NORTH SIDE



### SPALLING ON NORTH ARCH



#### VIEW SHOWING SOUTH ARCH



#### VIEW FACING EAST



#### VIEW FACING WEST



#### NORTH SIDE OF BRIDGE



#### VIEW LOOKING NORTH AT BEAR CREEK



#### VIEW LOOKING SOUTH AT BEAR CREEK



#### VIEW FACING WEST



# VIEW LOOKING EAST SHOWING BOWSTRING ARCH



#### DETAIL SHOWING CONCRETE PANELING



### FACING EAST



# FACING SOUTH



# SOUTH SIDE OF BRIDGE SHOWING UN-TEXTURED CONCRETE



#### NORTH SIDE OF BRIDGE



#### NORTH SIDE OF BRIDGE



#### VIEW FACING EAST



#### CONCRETE WEST ABUTMENT