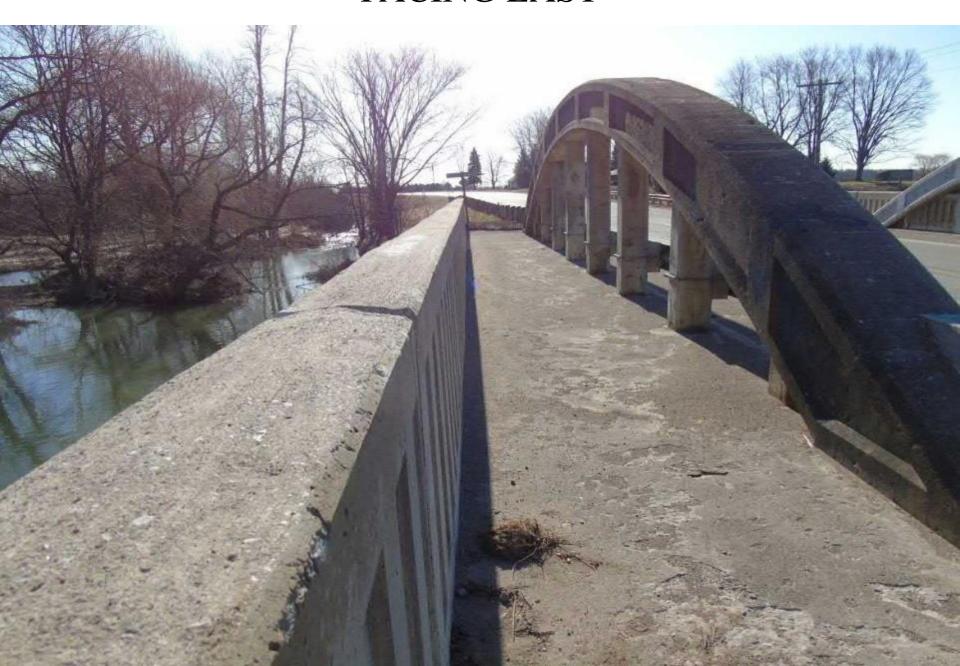

#### SOUTH SIDE OF BRIDGE



#### ABUTMENTS ON NORTH SIDE OF BRIDGE



# EAST FLOOR BEAM



#### UNDERSIDE OF BRIDGE FACING EAST



# SPALL WITH EXPOSED REBAR CLIFF SWALLOW NESTS



#### VIEW LOOKING SOUTH EAST



#### GUARDRAIL ON NORTH SIDE OF BRIDGE



#### CONCRETE SIDEWALK ON NORTH SIDE



### SPALLING ON NORTH ARCH



#### VIEW SHOWING SOUTH ARCH



#### VIEW FACING EAST



#### VIEW FACING WEST



#### NORTH SIDE OF BRIDGE



#### VIEW LOOKING NORTH AT BEAR CREEK



#### VIEW LOOKING SOUTH AT BEAR CREEK



#### VIEW FACING WEST



# VIEW LOOKING EAST SHOWING BOWSTRING ARCH



#### DETAIL SHOWING CONCRETE PANELING



### FACING EAST



# FACING SOUTH



# SOUTH SIDE OF BRIDGE SHOWING UN-TEXTURED CONCRETE



#### NORTH SIDE OF BRIDGE



#### NORTH SIDE OF BRIDGE



#### VIEW FACING EAST



#### CONCRETE WEST ABUTMENT