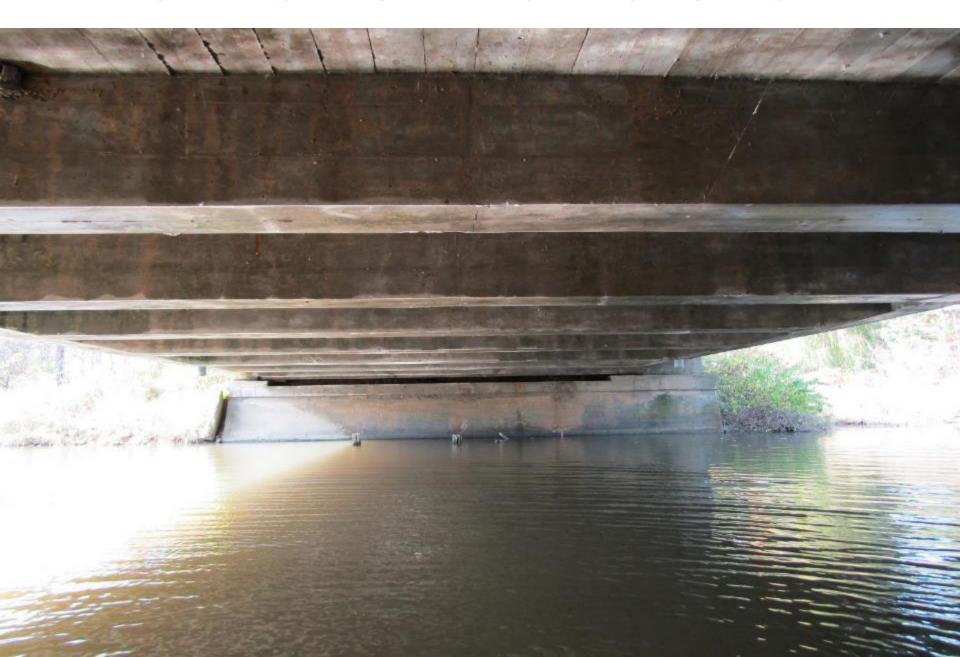

#### SOUTH SIDE OF BRIDGE



#### ABUTMENTS ON NORTH SIDE OF BRIDGE



# EAST FLOOR BEAM



#### UNDERSIDE OF BRIDGE FACING EAST



# SPALL WITH EXPOSED REBAR CLIFF SWALLOW NESTS



#### VIEW LOOKING SOUTH EAST



#### GUARDRAIL ON NORTH SIDE OF BRIDGE



#### CONCRETE SIDEWALK ON NORTH SIDE



### SPALLING ON NORTH ARCH



#### VIEW SHOWING SOUTH ARCH



#### VIEW FACING EAST



#### VIEW FACING WEST



#### NORTH SIDE OF BRIDGE



#### VIEW LOOKING NORTH AT BEAR CREEK



#### VIEW LOOKING SOUTH AT BEAR CREEK



#### VIEW FACING WEST



# VIEW LOOKING EAST SHOWING BOWSTRING ARCH



#### DETAIL SHOWING CONCRETE PANELING



### FACING EAST



# FACING SOUTH



# SOUTH SIDE OF BRIDGE SHOWING UN-TEXTURED CONCRETE



#### NORTH SIDE OF BRIDGE



#### NORTH SIDE OF BRIDGE



#### VIEW FACING EAST



#### CONCRETE WEST ABUTMENT